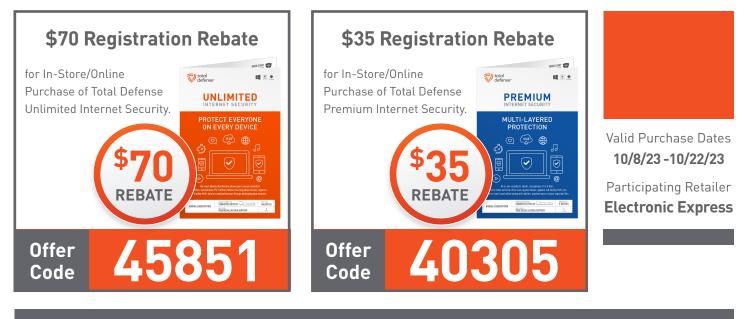

# **Registration Rebate**

## Instructions

- Install and Register the software
- Visit http://rebate.totaldefense.com
- Select Claim a Rebate, enter the Offer Code shown above and the product Registration Code
- Complete the Registration Form
- Print the Rebate Submission Confirmation
- Mail in all the required Documents

#### **Requirements/Conditions**

- Product must be registered prior to rebate submission
- Claim must be made within: 30 Days of Purchase Date
- Offer limited to: 1 Per Household/Billing Address, 1 Person, 1 Per Receipt/Invoice
- Valid in: United States
- Registration Code (for verification) Receipt/Invoice (proof of purchase) Original UPC Barcode Rebate Submission Confirmation
- Only valid on purchases made at: Electronic Express