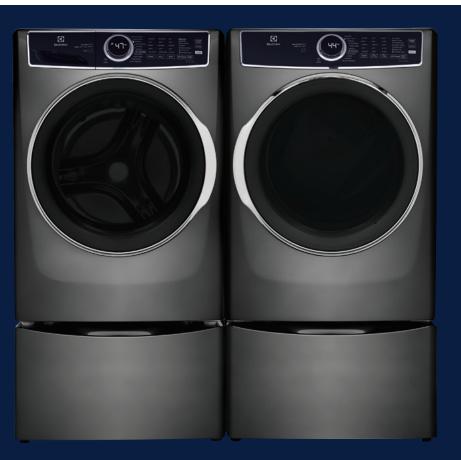

## **Qualifying Appliances**

| FRONT LOAD<br>WASHERS | FRONT LOAD<br>ELECTRIC DRYERS | FRONT LOAD<br>GAS DRYERS |
|-----------------------|-------------------------------|--------------------------|
| ELFW7337AW            | □ ELFE7337AW                  | ELFG7337AW               |
| ELFW7437AW            | ELFE7437AW                    | 🗆 ELFG7437AW             |
| 🗆 ELFW7537AT          | ELFE7537AT                    | 🗆 ELFG7537AT             |
| ELFW7537AW            | ELFE7537AW                    | 🗆 ELFG7537AW             |
| 🗆 ELFW7637AT          | ELFE7637AT                    | 🗆 ELFG7637AT             |
| ELFW7637AW            | ELFE7637AW                    | 🗆 ELFG7637AW             |
| 🗆 ELFW7637BT          | ELFE7637BT                    | 🗆 ELFG7637BT             |
| ELFW7637BW            | □ ELFE7637BW                  | □ ELFG7637BW             |
| 🗆 ELFW7437AG          | ELFE7437AG                    | 🗆 ELFG7437AG             |
|                       |                               |                          |