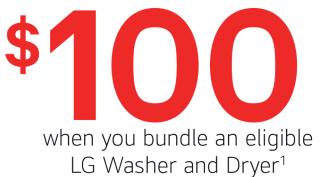

Manufacturer's instant rebate incentive valid July 11 - October 30, 2024

<sup>1</sup>Terms and conditions apply. Get an instant rebate in the amount of \$100 when you bundle an eligible LG Washer and Dryer in a single purchase between July 11, 2024 and October 30, 2024. The maximum number of appliances of the same category allowed to qualify for this instant rebate is one (1). LG WashTowers, WashCombo, open-box items and display units do not qualify for this offer. This offer is subject to availability.

## Program Offer: MANUFACTURER'S INSTANT REBATE INCENTIVE

Get an instant rebate in the amount of \$100 when you bundle an eligible LG Washer and Dryer in a single purchase between July 11, 2024 and October 30, 2024 (the "Program Period"). The maximum number of appliances of the same category allowed to qualify for this instant rebate is one (1). LG WashTowers, WashCombo, open-box items and display units do not qualify for this offer. To see the eligible model list, see Table 1 Below.