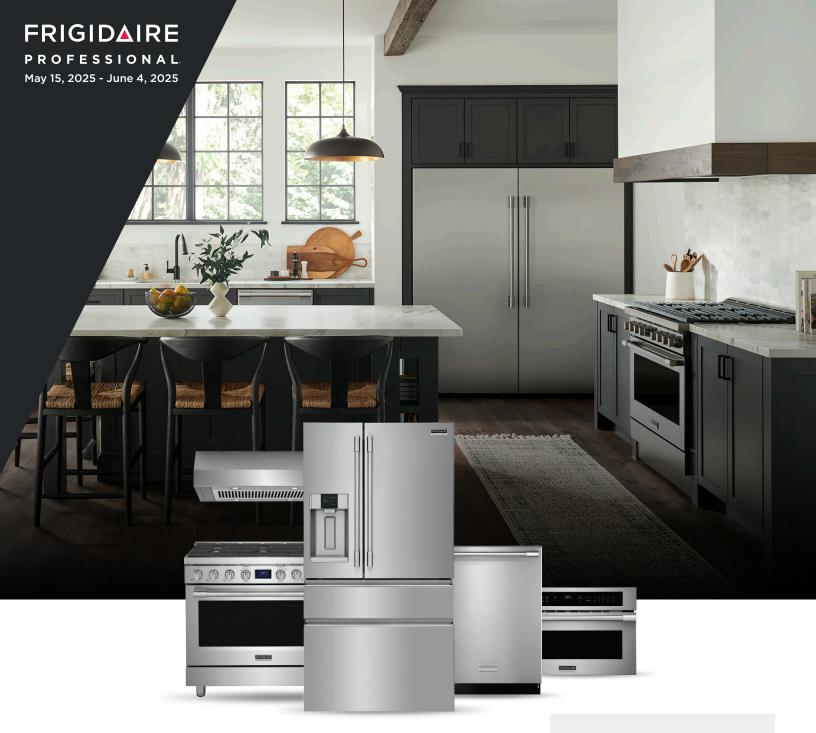

Receive up to a

# **\$1,000** rebate

with purchase of select suite combinations!

Individual savings on every appliance plus bonus savings for building your suite.

Buy 4 - receive an additional \$200

Buy 5 - receive an additional \$300

Buy 6 - receive an additional \$400

### Limited to 1 item per each category:

- Refrigerators
- Freezers
- Dishwashers
- Ranges
- Microwaves
- Wall Ovens
- Cooktops
- Hoods







### FRIGIDAIRE PROFESSIONAL

Receive up to a

## **\$1,000 rebate**

with purchase of select suite combinations!

Individual savings on every appliance plus bonus savings for building your suite.

Buy 4 - receive an additional \$200

Buy 5 - receive an additional \$300

Buy 6 - receive an additional \$400

#### Limited to 1 item per each category:

- Refrigerators
- F....
-