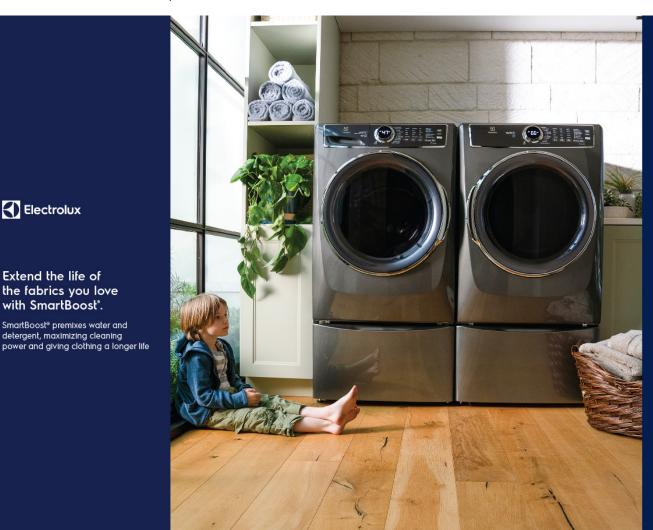

Electrolux

There's clean, and then there's Electrolux clean.



Get back

# **Qualifying Appliances**

## FRONT LOAD **WASHERS**

- □ ELFW7337AW
- ☐ ELFW7437AW
- □ ELFW7537AT
- □ ELFW7537AW
- □ ELFW7637AT
- □ ELFW7637AW
- □ ELFW7637BT
- □ ELFW7637BW
- □ ELFW7437AG
- □ ELFW7738AA
- □ ELFW7738AW

## FRONT LOAD **ELECTRIC DRYERS**

- □ ELFE7337AW
- □ ELFE7437AW
- □ ELFE7537AT
- □ ELFE7537AW
- □ ELFE7637AT
- □ ELFE7637AW
- □ ELFE7637BT
- □ ELFE7637BW
- □ ELFE7437AG
- □ ELFE7738AA

### □ ELFE7738AW

#### **FRONT LOAD GAS DRYERS**

- □ ELFG7337AW
- ☐ ELFG7437AW
- ☐ ELFG7537AT
- ☐ ELFG7537AW
- □ ELFG7637AT
- ☐ ELFG7637AW
- □ ELFG7637BT
- □ ELFG7637BW
- □ ELFG7437AG □ ELFG7738AA
- □ ELFG7738AW

DATES: 1/09/25 - 2/26/25