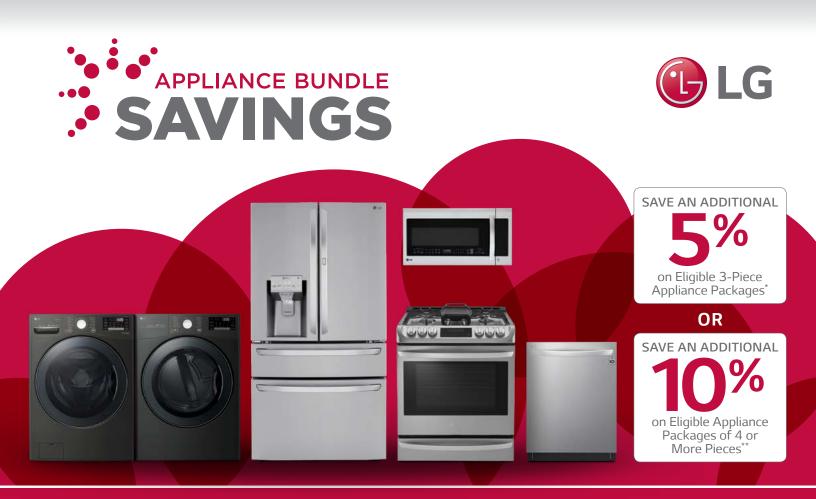

### MANUFACTURER'S INCENTIVE VALID MAY 7 - JULY 8, 2020

Get an **LG Visa<sup>®</sup> Prepaid Card**<sup>1</sup> in the amount of 5% or 10% of the pre-tax purchase price by mail-in rebate when you bundle **eligible LG Major Appliance** purchases from participating retailers 5/7/20 through 7/8/20.

\*5% will apply to the total invoice price of 3 kitchen or laundry products before taxes. \*10% will apply to the total invoice price of 4 or more kitchen or laundry products before taxes. Qualifying categories include: Refrigerator, Range, Wall Oven, Over-the-Range Microwave Oven (OTR), Cooktop, Hood Vent, Dishwasher, Washer, Dryer and LG Styler. Maximum number of products of the same category allowed to qualify for rebate is 1.