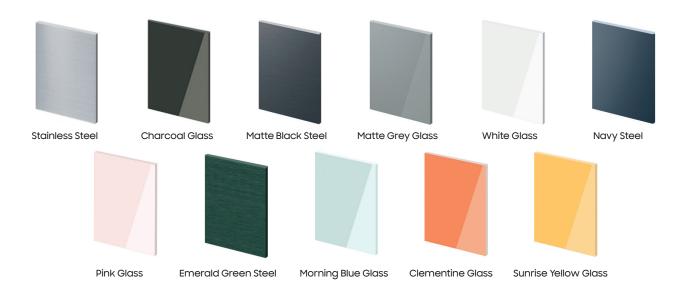

## Choose your panel colors now. Change them later, on us.\*

Purchase a Bespoke refrigerator from Electronic Express, then present your receipt to redeem your second set of Bespoke panels. This offer is available for Bespoke 4-Door Flex,<sup>™</sup> Bespoke 4-Door French Door and Bespoke 3-Door French Door models.